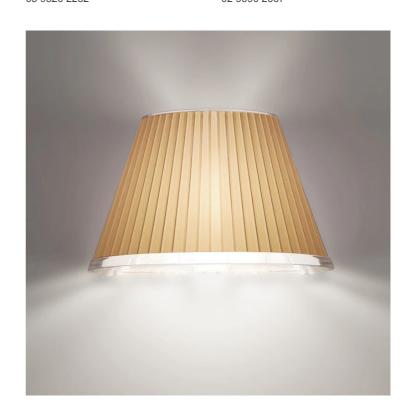

## Choose Wall Light

by Matteo Thun & Partners

Choose is a versatile lighting family defined by its textured diffuser and intuitive adjustability. Designed by Matteo Thun & Partners, the lamp's shade tilts and rotates to direct light precisely - ideal for reading and ambient illumination.

Available in floor, table, wall, and suspension versions, Choose blends classic materials with modern function. Its parchment or white finishes add warmth and character to any interior.

# Designer Matteo Thun & Partners Supplier Artemide Country Italy SKU ART A/CHOOSE Warranty 12 months Finish Options Parchment, White