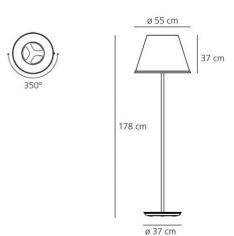

s

Choose Mega is a refined floor lamp defined by its textured diffuser and clean geometry. Designed by Matteo Thun & Partners, it offers soft, ambient illumination with a timeless silhouette. Available in parchment or white finishes, the diffuser remains fixed in the Mega version, creating a calm and consistent glow. Its understated elegance and warm light make it a versatile choice for contemporary interiors.

### Melbourne

272 Toorak Rd, South Yarra VIC 3141 melbourne@mondoluce.com 03 9826 2232

### Sydney

439 Crown St, Surry Hills NSW 2010 sydney@mondoluce.com 02 9690 2667



# Designer Matteo Thun & Partners Supplier Artemide Country Italy SKU ART PT/CHOOSE/MEGA Warranty 12 months Finish Options Parchment / Chrome, Parchment / Grey Anthracite, White / Chrome

## Product Dimensions