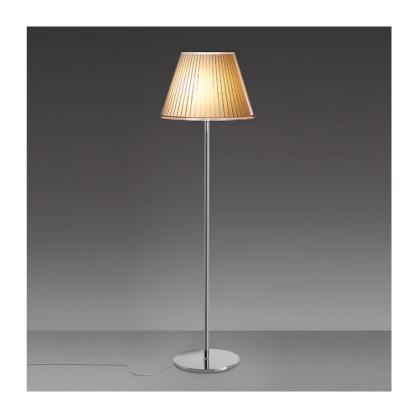

# Choose Mega Floor Lamp

by Matteo Thun & Partners

Choose Mega is a refined floor lamp defined by its textured diffuser and clean geometry. Designed by Matteo Thun & Partners, it offers soft, ambient illumination with a timeless silhouette. Available in parchment or white finishes, the diffuser remains fixed in the Mega version, creating a calm and consistent glow. Its understated elegance and warm light make it a versatile choice for contemporary interiors.