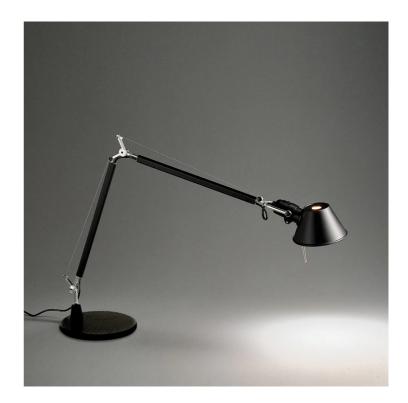

## Tolomeo Mini Table Lamp

by Michele de Lucchi

An icon of Italian design from the minds of Michele De Lucchi and Giancarlo Fassina. First launched in 1987, Tolomeo is characterized by clean, minimalist lines and a robust aluminium structure. A distinctive element of the Tolomeo is its articulated arm system which allows for easy adjustment of height and tilt, while a stamped aluminum reflector in the lamp head ensures uniform light distribution. Tolomeo's timeless elegance and impeccable functionality has been recognised by numerous international awards, including the prestigious Compasso d'Oro. Tolomeo Mini table lamp pairs the standard size diffuser with shortened arms. Made in Italy by Artemide.