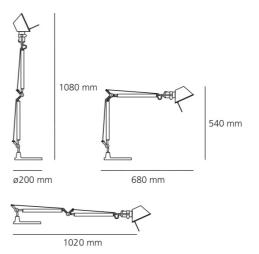

ational awards, including the prestigious Compasso d'Oro. Tolomeo Mini table lamp pairs the standard size diffuser with shortened arms. Made in Italy by Artemide.



| Designer                                      | Michele de Lucchi       |
|-----------------------------------------------|-------------------------|
| Supplier                                      | Artemide                |
| Country                                       | Italy                   |
| SKU                                           | ART LT/TOLOMEO/MINI     |
| Warranty                                      | 12 months               |
| Finish Options                                | Aluminium, Black, White |
| Version Options E27, LED - 2700K, LED - 3000K |                         |

**Product Dimensions**