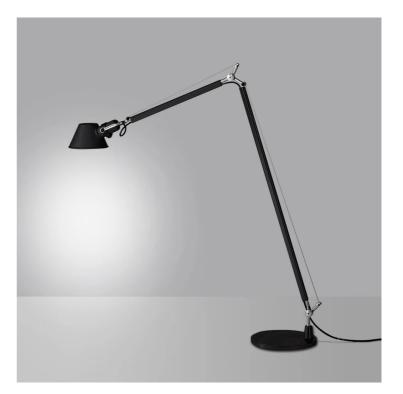

## Tolomeo Floor Lamp

by Michele de Lucchi

An icon of Italian design from the minds of Michele De Lucchi and Giancarlo Fassina. First launched in 1987, Tolomeo is characterized by clean, minimalist lines and a robust aluminium structure. A distinctive element of the Tolomeo is its articulated arm system which allows for easy adjustment of height and tilt, while a stamped aluminum reflector in the lamp head ensures uniform light distribution. Tolomeo's timeless elegance and impeccable functionality has been recognised by numerous international awards, including the prestigious Compasso d'Oro. Tolomeo Reading Floor features a single joint with a longer lower arm.