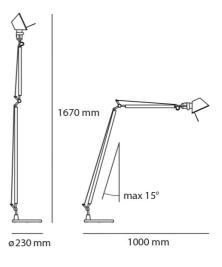

## Tolomeo Floor Lamp

by Michele de Lucchi

An icon of Italian design from the minds of Michele De Lucchi and Giancarlo Fassina. First launched in 1987, Tolomeo is characterized by clean, minimalist lines and a robust aluminium structure. A distinctive element of the Tolomeo is its articulated arm system which allows for easy adjustment of height and tilt, while a stamped aluminum reflector in the lamp head ensures uniform light distribution. Tolomeo's timeless elegance and impeccable functionality has been recognised by numerous international awards, including the prestigious Compasso d'Oro. Tolomeo Reading Floor features a single joint with a longer lower arm.