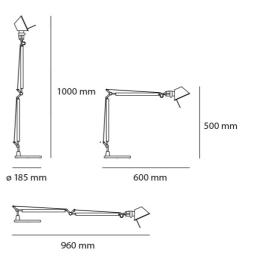

## DesignerMichele de LucchiSupplierArtemideCountryItalySKUART LT/TOLOMEO/MIDIWarranty12 monthsVersion OptionsLED - 2700K, LED - 3000K

Product Dimensions