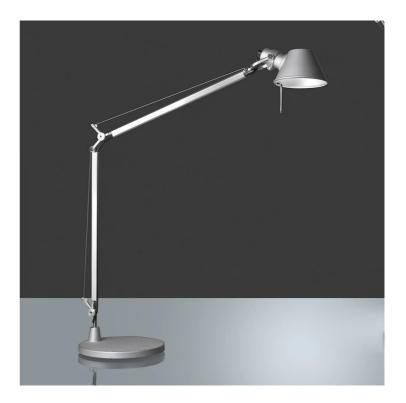

## Tolomeo Midi Table Lamp

by Michele de Lucchi

An icon of Italian design from the minds of Michele De Lucchi and Giancarlo Fassina. First launched in 1987, Tolomeo is characterized by clean, minimalist lines and a robust aluminium structure. A distinctive element of the Tolomeo is its articulated arm system which allows for easy adjustment of height and tilt, while a stamped aluminum reflector in the lamp head ensures uniform light distribution. Tolomeo's timeless elegance and impeccable functionality has been recognised by numerous international awards, including the prestigious Compasso d'Oro. Tolomeo Midi maintains the compact dimensions of the diffuser of the Tolomeo Micro, increasing the power and extending the size of the structure and arms, thus allowing its use on work tables and desks.