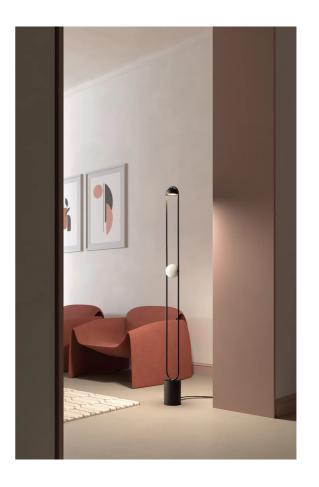

# Luppiter Floor Lamp

by Marco Zito

Designed by Marco Zito, Luppiter is a modular synthesis of geometric elements, materials and finishes. Floor lamp composed of a metal frame with shade or sphere in metal or alabaster. Elements finished in painted matt black and brushed gold. LED source.