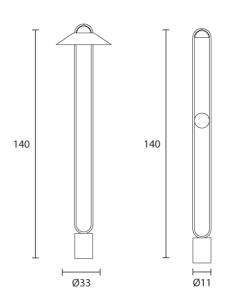

tt black and brushed gold. LED source.

#### Melbourne

272 Toorak Rd, South Yarra VIC 3141 melbourne@mondoluce.com 03 9826 2232

#### Sydney

439 Crown St, Surry Hills NSW 2010 sydney@mondoluce.com 02 9690 2667



| Designer        | Marco Zito                                                |
|-----------------|-----------------------------------------------------------|
| Supplier        | Masiero                                                   |
| Country         | Italy                                                     |
| SKU             | MAS PT/LUPPITER                                           |
| Warranty        | 2yr commercial / 3yr residential                          |
| Version Options | Alabaster Sphere, Brushed Gold Shade, Brushed Gold Sphere |

### Product Dimensions