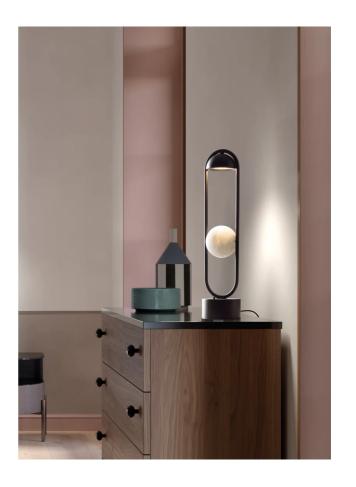

## **Luppiter Table Lamp**

by Marco Zito

Designed by Marco Zito, Luppiter is a modular synthesis of geometric elements, materials and finishes. Table lamp composed of a metal frame with shade or sphere in metal or alabaster. Elements finished in painted matt black and brushed gold. LED source.