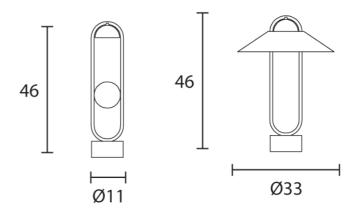

inted matt black and brushed gold. LED source.

## Melbourne

272 Toorak Rd, South Yarra VIC 3141 melbourne@mondoluce.com 03 9826 2232

## Sydney

439 Crown St, Surry Hills NSW 2010 sydney@mondoluce.com 02 9690 2667



| Designer        | Marco Zito                                                |
|-----------------|-----------------------------------------------------------|
| Supplier        | Masiero                                                   |
| Country         | Italy                                                     |
| SKU             | MAS LT/LUPPITER                                           |
| Warranty        | 2yr commercial / 3yr residential                          |
| Version Options | Alabaster Sphere, Brushed Gold Shade, Brushed Gold Sphere |

Product Dimensions