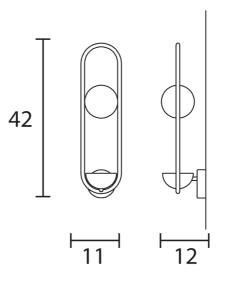

## Sydney

439 Crown St, Surry Hills NSW 2010 sydney@mondoluce.com 02 9690 2667

**Product Dimensions** 

| Designer                                              | Marco Zito                       |
|-------------------------------------------------------|----------------------------------|
| Supplier                                              | Masiero                          |
| Country                                               | Italy                            |
| SKU                                                   | MAS A/LUPPITER                   |
| Warranty                                              | 2yr commercial / 3yr residential |
| Version Options Alabaster Sphere, Brushed Gold Sphere |                                  |