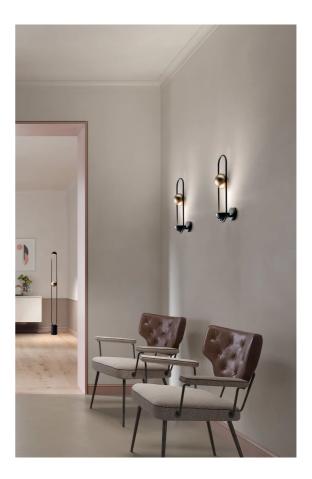

## Luppiter Wall Light

by Marco Zito

Designed by Marco Zito, Luppiter is a modular synthesis of geometric elements, materials and finishes. Wall lamp composed of a metal frame with sphere in metal or alabaster. Elements finished in painted matt black and brushed gold. LED source.