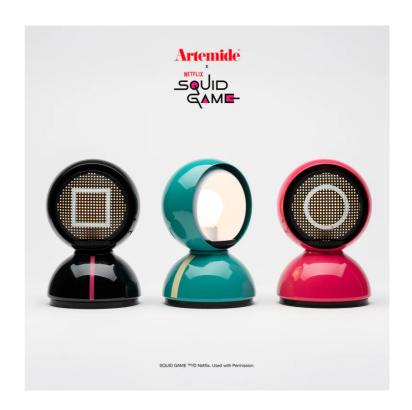

# Eclisse x Squid Game – Special Edition Table Lamp

by Vico Magistretti

Eclisse x Squid Game reimagines Vico Magistretti's iconic 1965 lamp-winner of the 1967 Compasso d'Oro-through the bold lens of Netflix's global hit. This collector's release features three exclusive versions inspired by the series' iconic roles: the Player, the Pink Guard, and the Black Officer.<br/>
<br/>
<br/>
<br/>
<br/>
chr>Each edition showcases a unique color palette and character-driven details, with the Pink Guard and Black Officer models including a removable magnetic mask. A striking fusion of Italian design and pop culture, this Special Edition transforms a design classic into a storytelling statement piece.<br/>
<br/>
<br/>
<br/>
chr>A global icon of Italian design, Eclisse stands out for its clever light control system: with a fixed outer shell and a rotating inner shade, the lamp allows the light source to be "eclipsed," offering both direct and diffused illumination.

| Designer       | Vico Magistretti                  |
|----------------|-----------------------------------|
| Supplier       | Artemide                          |
| Country        | Italy                             |
| SKU            | ART LT/ECLISSE/SQUIDGAME          |
| Warranty       | 12 months                         |
| Finish Options | Black Officer, Pink Guard, Player |