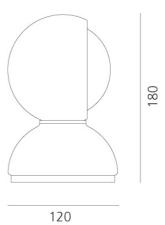

gn, Eclisse stands out for its clever light control system: with a fixed outer shell and a rotating inner shade, the lamp allows the light source to be "eclipsed," offering both direct and diffused illumination.

| Designer       | Vico Magistretti                  |
|----------------|-----------------------------------|
| Supplier       | Artemide                          |
| Country        | Italy                             |
| SKU            | ART LT/ECLISSE/SQUIDGAME          |
| Warranty       | 12 months                         |
| Finish Options | Black Officer, Pink Guard, Player |

#### Melbourne

272 Toorak Rd, South Yarra VIC 3141 melbourne@mondoluce.com 03 9826 2232

## Sydney

439 Crown St, Surry Hills NSW 2010 sydney@mondoluce.com 02 9690 2667



### **Product Dimensions**