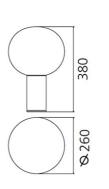

a Table Lamp

## by Matteo Thun & Partners

Designed by Matteo Thun and Antonio Rodriguez, the Laguna Table Lamp brings a sense of quiet elegance to any interior. Inspired by the soft light and misty atmosphere of the Venetian lagoon, its hand-blown glass diffuser rests atop a cylindrical metal base, casting a gentle glow across surfaces while illuminating the room with warmth. Available in three sizes and finished in satin brass or satin bronze. Its harmonious curves and softly diffused light make it a timeless addition to any spacewhere craftsmanship, atmosphere, and design meet.

### Melbourne

272 Toorak Rd, South Yarra VIC 3141 melbourne@mondoluce.com 03 9826 2232 Sydney 439 Crown St, Surry Hills NSW 2010 sydney@mondoluce.com 02 9690 2667



#### **Product Dimensions**



\$ 160 240



\$370 540