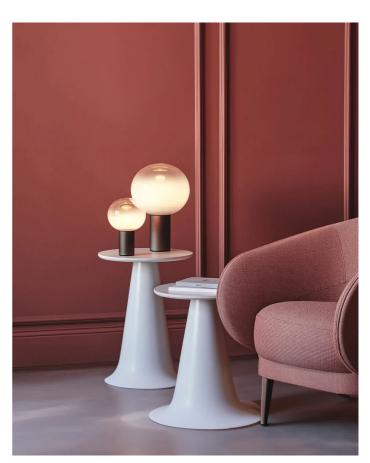

# Laguna Table Lamp

## by Matteo Thun & Partners

Designed by Matteo Thun and Antonio Rodriguez, the Laguna Table Lamp brings a sense of quiet elegance to any interior. Inspired by the soft light and misty atmosphere of the Venetian lagoon, its hand-blown glass diffuser rests atop a cylindrical metal base, casting a gentle glow across surfaces while illuminating the room with warmth. Available in three sizes and finished in satin brass or satin bronze. Its harmonious curves and softly diffused light make it a timeless addition to any spacewhere craftsmanship, atmosphere, and design meet.