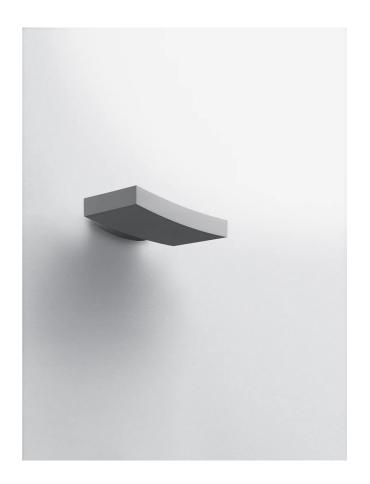

# Surf Wall Light

by Neil Poulton

With its clean, minimalist form, the Surf Wall Light brings bright, indirect illumination to any space. Crafted from powder-coated aluminium in white, Surf delivers powerful yet soft ambient light. Choose from non-dimmable or DALI dimming options to suit your lighting needs.