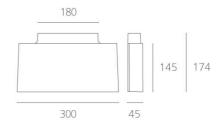

e.com 02 9690 2667

# Surf Wall Light

by Neil Poulton

With its clean, minimalist form, the Surf Wall Light brings bright, indirect illumination to any space. Crafted from powder-coated aluminium in white, Surf delivers powerful yet soft ambient light. Choose from non-dimmable or DALI dimming options to suit your lighting needs.



| Designer        | Neil Poulton                     |
|-----------------|----------------------------------|
| Supplier        | Artemide                         |
| Country         | Italy                            |
| SKU             | ART A/SURF                       |
| Warranty        | 2yr commercial / 3yr residential |
| Version Options | Dimmable (DALI), Non-dimmable    |
|                 |                                  |

### Product Dimensions