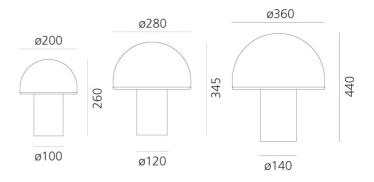

e of a mushroom, its softly rounded silhouette is crafted from opaline blown glass, finished with a delicate transparent crystal edge that highlights the purity of its design. Available in three sizes, Onfale Large and Medium feature a second internal light source, allowing for beautifully even illumination and flexible lighting effects. A true icon of Italian design, Onfale brings warmth and elegance to both classic and contemporary interiors.



| Designer     | Luciano Vistosi      |
|--------------|----------------------|
| Supplier     | Artemide             |
| Country      | Italy                |
| SKU          | ART LT/ONFALE        |
| Warranty     | 12 months            |
| Size Options | Large, Medium, Small |
|              |                      |

## **Product Dimensions**