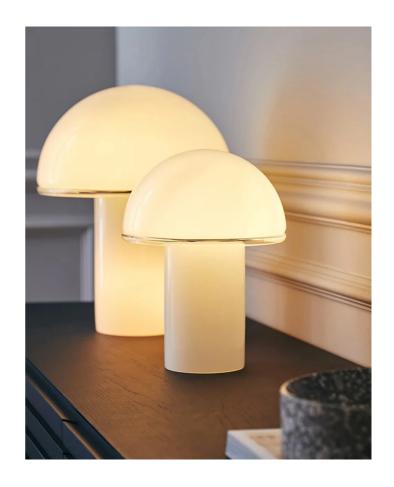

## Onfale Table Lamp

by Luciano Vistosi

Designed by Luciano Vistosi in 1978, the Onfale Table Lamp is a timeless piece that blends sculptural form with refined craftsmanship. Inspired by the natural shape of a mushroom, its softly rounded silhouette is crafted from opaline blown glass, finished with a delicate transparent crystal edge that highlights the purity of its design. Available in three sizes, Onfale Large and Medium feature a second internal light source, allowing for beautifully even illumination and flexible lighting effects. A true icon of Italian design, Onfale brings warmth and elegance to both classic and contemporary interiors.