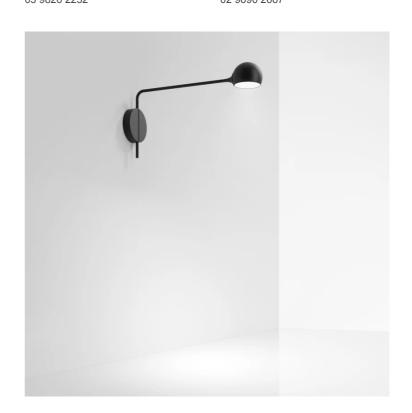

# Ixa Wall Lamp

by Foster + Partners

Inspired by the graceful movement of Alexander Calder's sculptures, the Ixa Wall Lamp brings balance, flexibility, and refined simplicity into everyday spaces. Designed by Artemide in collaboration with Foster + Partners, this version features an adjustable spherical head attached via magnetic contact, allowing you to shape the light to suit your needs. Available in hardwired or wall plug options, it offers versatile installation for a range of interiors. Crafted from sustainable materials and finished in expressive colours-yellow, blue, anthracite, white, and red-Ixa is both sculptural and functional. Made in Italy.