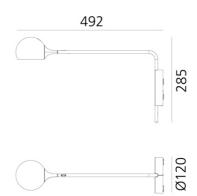

2232

### Sydney

439 Crown St, Surry Hills NSW 2010 sydney@mondoluce.com 02 9690 2667



| Designer                             | Foster + Partners                         |
|--------------------------------------|-------------------------------------------|
| Supplier                             | Artemide                                  |
| Country                              | Italy                                     |
| SKU                                  | ART A/IXA                                 |
| Warranty                             | 2yr commercial / 3yr residential          |
| Finish Options                       | Anthracite, Blue, Red, White/Grey, Yellow |
| Version Options Hardwired, Wall Plug |                                           |

### **Product Dimensions**