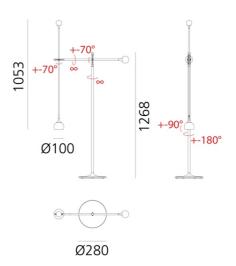

from sustainable materials and finished in expressive colours-yellow, blue, anthracite, white, and red-Ixa is both sculptural and functional. Made in Italy.

### Melbourne

272 Toorak Rd, South Yarra VIC 3141 melbourne@mondoluce.com 03 9826 2232

## Sydney

439 Crown St, Surry Hills NSW 2010 sydney@mondoluce.com 02 9690 2667



| Designer       | Foster + Partners                         |
|----------------|-------------------------------------------|
| Supplier       | Artemide                                  |
| Country        | Italy                                     |
| SKU            | ART PT/IXA/ADJUST                         |
| Warranty       | 2yr commercial / 3yr residential          |
| Finish Options | Anthracite, Blue, Red, White/Grey, Yellow |

## **Product Dimensions**