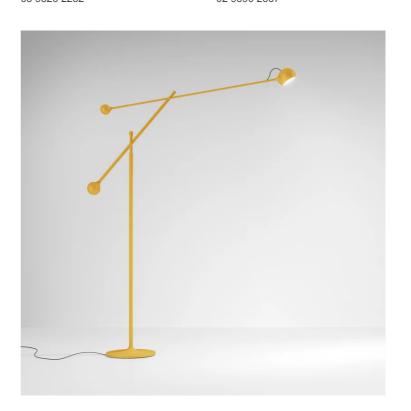

# Ixa Floor Lamp

by Foster + Partners

Inspired by the graceful movement of Alexander Calder's sculptures, the Ixa Adjustable Floor Lamp brings balance, flexibility, and refined simplicity into everyday spaces. Designed by Artemide in collaboration with Foster + Partners, Ixa features an adjustable arm and spherical head attached via magnetic contact, allowing you to shape the light to suit your needs. Crafted from sustainable materials and finished in expressive colours-yellow, blue, anthracite, white, and red-Ixa is both sculptural and functional. Made in Italy.