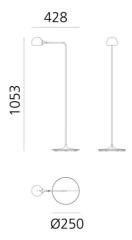

eeds. Crafted from sustainable materials and finished in expressive colours-yellow, blue, anthracite, white, and red-Ixa is both sculptural and functional. Made in Italy.



272 Toorak Rd, South Yarra VIC 3141 melbourne@mondoluce.com 03 9826 2232

## Sydney

439 Crown St, Surry Hills NSW 2010 sydney@mondoluce.com 02 9690 2667



| Designer       | Foster + Partners                         |
|----------------|-------------------------------------------|
| Supplier       | Artemide                                  |
| Country        | Italy                                     |
| SKU            | ART PT/IXA/READ                           |
| Warranty       | 2yr commercial / 3yr residential          |
| Finish Options | Anthracite, Blue, Red, White/Grey, Yellow |

## **Product Dimensions**