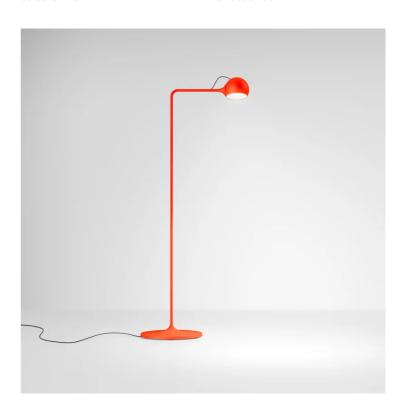

## Ixa Reading Lamp

by Foster + Partners

Inspired by the graceful movement of Alexander Calder's sculptures, the Ixa Reading Floor Lamp brings balance, flexibility, and refined simplicity into everyday spaces.

Designed by Artemide in collaboration with Foster + Partners, Ixa features an adjustable spherical head attached via magnetic contact, allowing you to shape the light to suit your needs. Crafted from sustainable materials and finished in expressive colours-yellow, blue, anthracite, white, and red-Ixa is both sculptural and functional. Made in Italy.