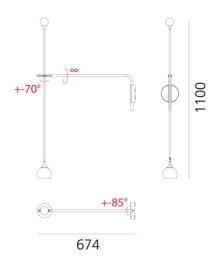

Crown St, Surry Hills NSW 2010 sydney@mondoluce.com 02 9690 2667



| Designer                             | Foster + Partners                         |  |
|--------------------------------------|-------------------------------------------|--|
| Supplier                             | Artemide                                  |  |
| Country                              | Italy                                     |  |
| SKU                                  | ART A/IXA/ARM                             |  |
| Warranty                             | 2yr commercial / 3yr residential          |  |
| Finish Options                       | Anthracite, Blue, Red, White/Grey, Yellow |  |
| Version Options Hardwired, Wall Plug |                                           |  |

## **Product Dimensions**