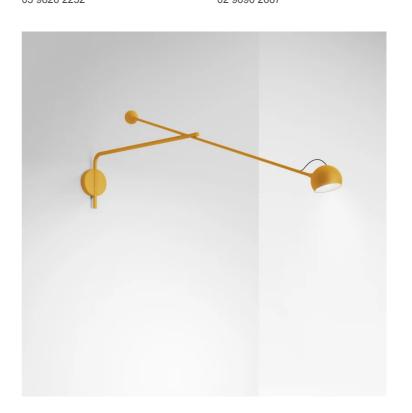

## Ixa Arm Wall Light

by Foster + Partners

Inspired by the graceful movement of Alexander Calder's sculptures, the Ixa Arm Wall Light brings balance, flexibility, and refined simplicity into everyday spaces. Designed by Artemide in collaboration with Foster + Partners, Ixa features an adjustable arm and spherical head attached via magnetic contact, allowing you to shape the light to suit your needs. Available in hardwired or wall plug options, it offers versatile installation for a range of interiors. Crafted from sustainable materials and finished in expressive colours-yellow, blue, anthracite, white, and red-Ixa is both sculptural and functional. Made in Italy.