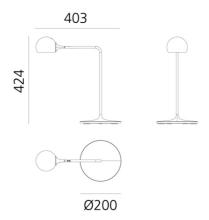

rom sustainable materials and finished in expressive coloursyellow, blue, anthracite, white, and red-Ixa is both sculptural and functional. Made in Italy.

#### Melbourne

272 Toorak Rd, South Yarra VIC 3141 melbourne@mondoluce.com 03 9826 2232

### Sydney

439 Crown St, Surry Hills NSW 2010 sydney@mondoluce.com 02 9690 2667



| Designer       | Foster + Partners                         |
|----------------|-------------------------------------------|
| Supplier       | Artemide                                  |
| Country        | Italy                                     |
| SKU            | ART LT/IXA                                |
| Warranty       | 2yr commercial / 3yr residential          |
| Finish Options | Anthracite, Blue, Red, White/Grey, Yellow |

### **Product Dimensions**