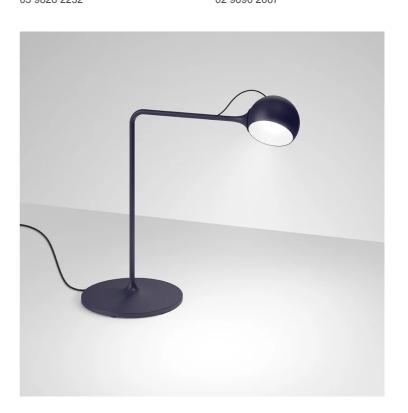

# Ixa Table Lamp

by Foster + Partners

Inspired by the graceful movement of Alexander Calder's sculptures, the Ixa Table Lamp brings balance, flexibility, and refined simplicity into everyday spaces. Designed by Artemide in collaboration with Foster + Partners, this version features an adjustable spherical head attached via magnetic contact, allowing you to shape the light to suit your needs. Crafted from sustainable materials and finished in expressive coloursyellow, blue, anthracite, white, and red-Ixa is both sculptural and functional. Made in Italy.