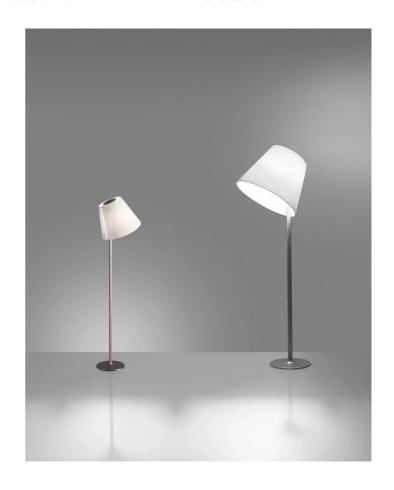

## Melampo Floor Lamp

by Adrien Gardere

Designed by Adrien Gardere, the Melampo Floor Lamp combines classic form with functional flexibility. The shade adjusts to three positions—direct, angled, or indirect light—offering adaptable illumination for residential and commercial use. Constructed with a painted zamak base and aluminium stem. Available in standard or Mega size in bronze or grey finish options. Made in Italy.