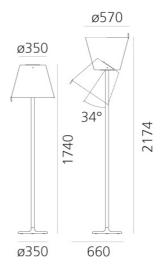

mpo Floor Lamp

by Adrien Gardere

Designed by Adrien Gardere, the Melampo Floor Lamp combines classic form with functional flexibility. The shade adjusts to three positions—direct, angled, or indirect light—offering adaptable illumination for residential and commercial use. Constructed with a painted zamak base and aluminium stem. Available in standard or Mega size in bronze or grey finish options. Made in Italy.



| Designer       | Adrien Gardere    |
|----------------|-------------------|
| Supplier       | Artemide          |
| Country        | Italy             |
| SKU            | ART PT/MELAMPO    |
| Warranty       | 12 months         |
| Finish Options | Bronze Ecru, Grey |
| Size Options   | Mega, Standard    |
|                |                   |

## **Product Dimensions**