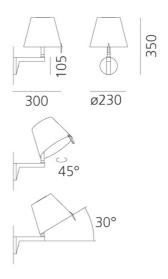

illumination. Constructed with a painted zamak base and aluminium stem. Available with an integrated switch on the arm or without in bronze or grey finish options. Made in Italy.



| Designer                                  | Adrien Gardere    |
|-------------------------------------------|-------------------|
| Supplier                                  | Artemide          |
| Country                                   | Italy             |
| SKU                                       | ART A/MELAMPO     |
| Warranty                                  | 12 months         |
| Finish Options                            | Bronze Ecru, Grey |
| Version Options Standard, With arm switch |                   |
|                                           |                   |

## Product Dimensions