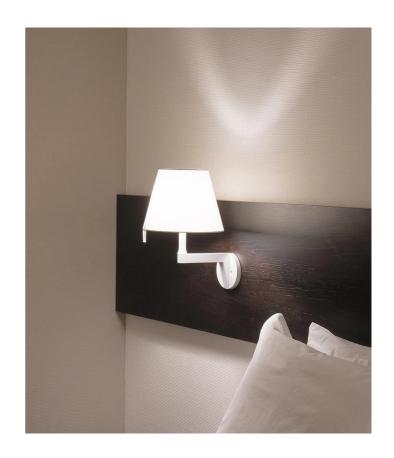

## Melampo Wall Lamp

by Adrien Gardere

Designed by Adrien Gardere, the Melampo Wall Lamp combines classic form with functional flexibility. The shade adjusts to three positions—direct, angled, or indirect light—offering adaptable illumination. Constructed with a painted zamak base and aluminium stem. Available with an integrated switch on the arm or without in bronze or grey finish options. Made in Italy.