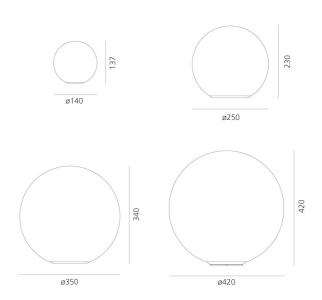

## Product Dimensions

### Sydney

439 Crown St, Surry Hills NSW 2010 sydney@mondoluce.com 02 9690 2667

| Designer     | Michele de Lucchi |
|--------------|-------------------|
| Supplier     | Artemide          |
| Country      | Italy             |
| SKU          | ART LT/DIOSCURI   |
| Warranty     | 12 months         |
| Size Options | 14, 25, 35, 42    |