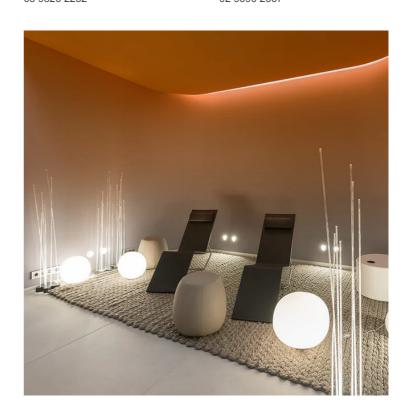

## Dioscuri Table Lamp

by Michele de Lucchi

Designed by Michele De Lucchi, the Dioscuri Table Lamp is a refined expression of minimalist design. Its spherical diffuser, crafted from acid-etched blown glass, emits a soft, even glow that enhances any interior with ambient warmth. Supported by a durable polycarbonate base and internal steel ballast for elegance and stability. Equipped with a convenient microswitch dimmer, Dioscuri allows for adjustable lighting to suit a variety of moods and settings. Available in four sizes. Made in Italy.