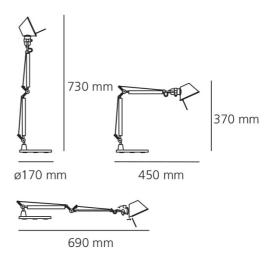

o any space.



| Designer       | Michele de Lucchi                                                                      |
|----------------|----------------------------------------------------------------------------------------|
| Supplier       | Artemide                                                                               |
| Country        | Italy                                                                                  |
| SKU            | ART LT/TOLOMEO/MICRO                                                                   |
| Warranty       | 12 months                                                                              |
| Finish Options | Aluminium, Black, Blue, Orange, Polished Aluminium, Polished Gold, Polished White, Red |

## **Product Dimensions**