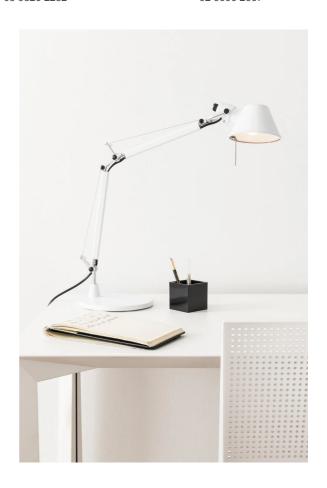

## Tolomeo Micro Table Lamp

by Michele de Lucchi

The Tolomeo Micro Table Lamp, designed by Michele De Lucchi and Giancarlo Fassina for Artemide, was originally launched in 1987. This iconic table lamp combines sleek, minimalist lines with exceptional functionality. Crafted from lightweight and robust aluminum, the Tolomeo Micro features an adjustable arm and head, allowing for precise light direction. It has received numerous international awards, including the prestigious Compasso d'Oro in 1989. Available in a variety of finish options, it adds a touch of elegance and modernity to any space.