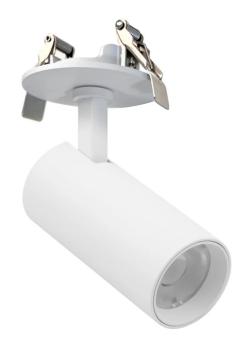

## Rogue Recessed Spot Light

by Arcolight

Designer

Arcolight

The Arcolight Rogue Recessed Spot Light is a versatile solution designed for both commercial and residential spaces. Offered in four sizes and four beam angles ensuring adaptability to various applications. Available in textured black or white finish with matte black or matte white trim. This recessed version includes 3 pin flex and plug. The Rogue Spot Light is a key feature of the Arcolight collection, showcasing premium architectural lighting curated by Studio Italia.