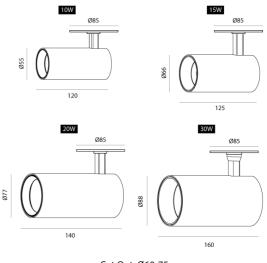

| Designer        | Arcolight                                                         |
|-----------------|-------------------------------------------------------------------|
| Supplier        | Studio Italia                                                     |
| Country         | China                                                             |
| SKU             | ARCO ROGUE/REC                                                    |
| Warranty        | 2yr commercial / 3yr residential                                  |
| Size Options    | 10W, 15W, 20W, 30W                                                |
| Finish Options  | Black, Black/White Trim, White, White/Black Trim                  |
| Version Options | 15 Degree Lens, 24 Degree Lens, 36 Degree Lens,<br>50 Degree Lens |

**Product Dimensions** 

Cut Out: Ø60-75mm