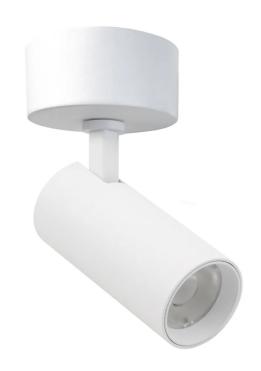

## Rogue Spot Light

by Arcolight

The Arcolight Rogue Spot Light is a versatile solution designed for both commercial and residential spaces. Surface mounted and offered in four sizes and four beam angles ensuring adaptability to various applications. Available in textured black or white finish with matte black or matte white trim. The Rogue Spot Light is a key feature of the Arcolight collection, showcasing premium architectural lighting curated by Studio Italia.