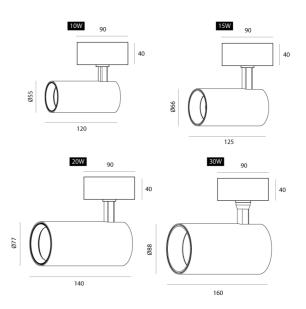

| Designer        | Arcolight                                                      |
|-----------------|----------------------------------------------------------------|
| Supplier        | Studio Italia                                                  |
| Country         | China                                                          |
| SKU             | ARCO ROGUE/SM                                                  |
| Warranty        | 2yr commercial / 3yr residential                               |
| Size Options    | 10W, 15W, 20W, 30W                                             |
| Finish Options  | Black, Black/White Trim, White, White/Black Trim               |
| Version Options | 15 Degree Lens, 24 Degree Lens, 36 Degree Lens, 50 Degree Lens |

## **Product Dimensions**