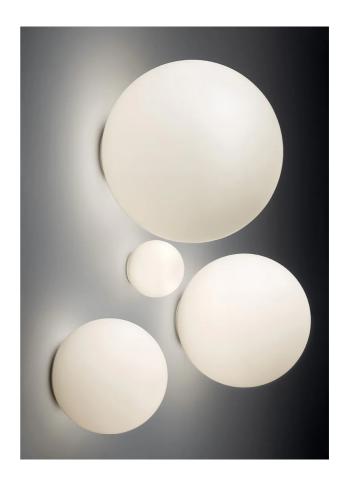

# mondoluce

Dioscuri Ceiling/Wall Lamp

by Michele de Lucchi

A timeless Artemide design by Michele De Lucchi, Dioscuri blends minimalist elegance with heavenly light diffusion. Its hand-blown, acid-etched white glass sphere sits on a discreet resin base, casting soft, uniform illumination. The versatile design allows creative clustering, adapting to residential, hospitality, or commercial spaces. The iconic spherical shape ensures both aesthetic purity and functional light distribution. Dioscuri is available in table lamp and wall/ceiling versions. Made in Italy by Artemide.