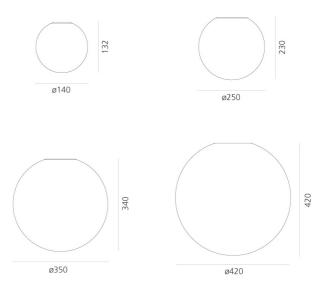

wn, acid-etched white glass sphere sits on a discreet resin base, casting soft, uniform illumination. The versatile design allows creative clustering, adapting to residential, hospitality, or commercial spaces. The iconic spherical shape ensures both aesthetic purity and functional light distribution. Dioscuri is available in table lamp and wall/ceiling versions. Made in Italy by Artemide.

#### Melbourne

272 Toorak Rd, South Yarra VIC 3141 melbourne@mondoluce.com 03 9826 2232

### Sydney

439 Crown St, Surry Hills NSW 2010 sydney@mondoluce.com 02 9690 2667



| Michele de Lucchi     |
|-----------------------|
| Artemide              |
| Italy                 |
| ART PL/DIOSCURI       |
| 12 months             |
| 14, 25, 35, 42, White |
|                       |

## Product Dimensions