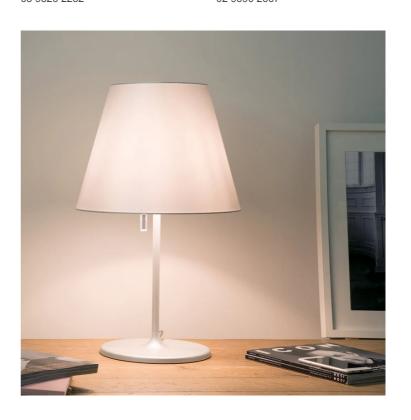

# Melampo Table Lamp

by Adrien Gardere

Designed by Adrien Gardere, the Melampo Table Lamp combines classic form with functional flexibility. The shade adjusts to three positions—direct, angled, or indirect light—offering adaptable illumination. Constructed with a painted zamak base and aluminium stem. Available in standard or Night Table size in bronze or grey finish options. Made in Italy.