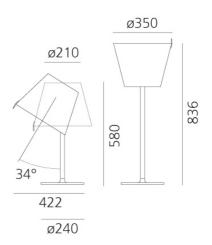

e positions—direct, angled, or indirect light—offering adaptable illumination. Constructed with a painted zamak base and aluminium stem. Available in standard or Night Table size in bronze or grey finish options. Made in Italy.

#### Melbourne

272 Toorak Rd, South Yarra VIC 3141 melbourne@mondoluce.com 03 9826 2232

### Sydney

439 Crown St, Surry Hills NSW 2010 sydney@mondoluce.com 02 9690 2667



| Designer       | Adrien Gardere           |
|----------------|--------------------------|
| Supplier       | Artemide                 |
| Country        | Italy                    |
| SKU            | ART LT/MELAMPO           |
| Warranty       | 12 months                |
| Finish Options | Bronze Ecru, Grey, White |
| Size Options   | Night Table, Standard,   |

### **Product Dimensions**