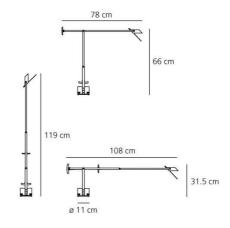

|
|-----------------|-------------------------------------------------------------------------------------------------------|
| Supplier        | Artemide                                                                                              |
| Country         | Italy                                                                                                 |
| SKU             | ART LT/TIZIO                                                                                          |
| Warranty        | 12 months                                                                                             |
| Version Options | Black, Tizio 35 Black, Tizio LED Black, Tizio Micro Black, Tizio Standard Black, Tizio Standard White |

#### **Product Dimensions**