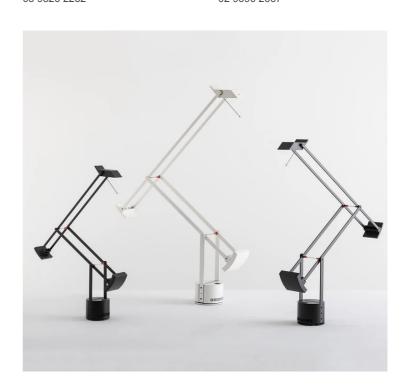

## Tizio Table Lamp

by Richard Sapper

A timeless icon of Italian design, the Tizio lamp by Richard Sapper (1972) blends innovation and elegance. Its adjustable counterweight system requires no wires, allowing effortless positioning with a simple touch. The sleek design features a focused LED light source and conductor arms for a clean aesthetic. Recognized globally, it's part of The Met and MoMA's permanent collections. Tizio is available in several options: Tizio Standard (aluminium and technopolymer construction; black or white), Tizio LED (aluminium and technopolymer construction; black with inbuilt LED), Tizio 35 (polycarbonate construction, black, medium size) and Tizio Micro (aluminum construction, black, small size). Made in Italy by Artemide.