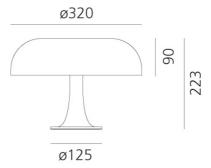

Product Dimensions

| Designer       | Giancarlo Mattioli                                         |
|----------------|------------------------------------------------------------|
| Supplier       | Artemide                                                   |
| Country        | Italy                                                      |
| SKU            | ART LT/NESSINO                                             |
| Warranty       | 12 months                                                  |
| Finish Options | Black, Blue, Green, Light Blue, Orange, Red, White, Yellow |