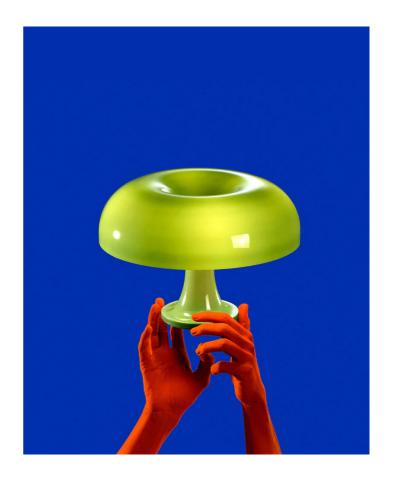

## Nessino Table Lamp

by Giancarlo Mattioli

A 1960s Italian design icon, Nessino redefined modern lighting with its innovative ABS plastic construction. Designed by Giancarlo Mattioli and Gruppo Architetti Urbanisti Citta Nuova, its organic mushroom-inspired shape blends nature and industrial technology. Part of Artemide's Modern Classics collection, this retro table lamp suits homes, offices, or lobbies. Available in a wide range of finish options. Made in Italy by Artemide.