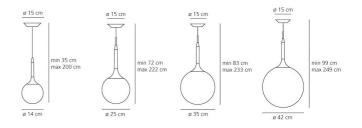

## by Michele de Lucchi

Castore features a hand-blown white glass spherical diffuser with a removable luminous stem that creates a gentle transition from focused to ambient light. Crafted with zamac base, thermoplastic resin stem, and opal glass, it emits a soft, warm glow ideal for creating tranquil atmospheres in residential, hospitality or commercial spaces. Available in 4 sizes. Made in Italy by Artemide.

#### **Product Dimensions**

| Designer     | Michele de Lucchi     |
|--------------|-----------------------|
| Supplier     | Artemide              |
| Country      | Italy                 |
| SKU          | ART S/CASTORE         |
| Warranty     | 12 months             |
| Size Options | 14, 25, 35, 42, White |