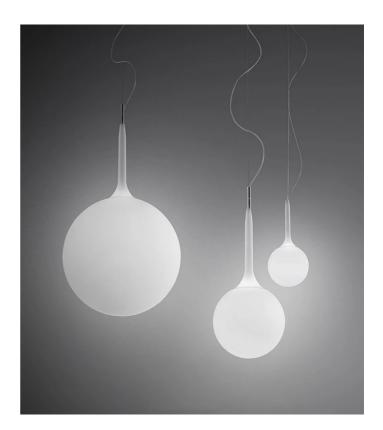

# Castore Pendant

## by Michele de Lucchi

Castore features a hand-blown white glass spherical diffuser with a removable luminous stem that creates a gentle transition from focused to ambient light. Crafted with zamac base, thermoplastic resin stem, and opal glass, it emits a soft, warm glow ideal for creating tranquil atmospheres in residential, hospitality or commercial spaces. Available in 4 sizes. Made in Italy by Artemide.