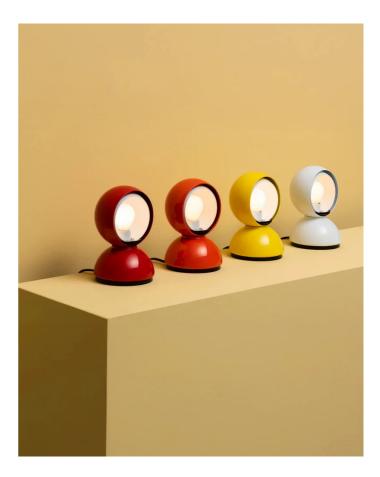

## Eclisse Table Lamp

### by Vico Magistretti

An icon of Italian design since 1965, the Eclisse table lamp designed by Vico Magistretti balances avant-garde form with intelligent function. Its revolutionary rotating inner shade, inspired by miner's lamps, "eclipses" the light source to adjust between direct and diffused illumination. Available as a table or wall lamp in painted metal (white/red/orange/yellow) or eco-conscious PVD finishes (black/brass/copper/mirror). The sustainable PVD process uses metal vacuum deposition, eliminating toxic emissions while creating durable finishes. Awarded the Compasso d'Oro (1967) and featured in MoMA's permanent collection, Eclisse remains a benchmark of thoughtful design. Made in Italy by Artemide.