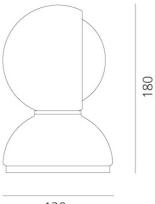

#### Product Dimensions

DesignerVico MagistrettiSupplierArtemideCountryItalyKUART LT/ECLISSEWarranty12 monthsFinish OptionsBlack PVD, Copper PVD, Gold PVD, Mirror PVD,<br/>Orange, Red, White, Yellow

120