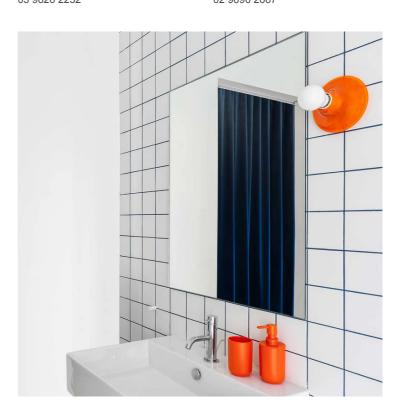

## Teti Ceiling / Wall Lamp

by Vico Magistretti

A timeless Artemide design since 1967, Teti combines minimalist elegance with intelligent functionality. Its iconic conical silhouette-reminiscent of a chess piece-features a thermoplastic body that emits soft, diffused light, ideal for ceilings or walls. Available in anthracite, white, orange, or transparent finishes, Teti's discreet yet striking form adapts seamlessly to residential or commercial spaces. The clean lines highlight the bulb while maintaining a balanced glow, proving that true design never goes out of style. Made in Italy by Artemide.