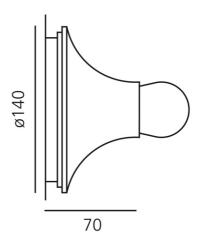

#### Melbourne

272 Toorak Rd, South Yarra VIC 3141 melbourne@mondoluce.com 03 9826 2232

### Sydney

439 Crown St, Surry Hills NSW 2010 sydney@mondoluce.com 02 9690 2667



| Designer       | Vico Magistretti                                                |
|----------------|-----------------------------------------------------------------|
| Supplier       | Artemide                                                        |
| Country        | Italy                                                           |
| SKU            | ART PL/TETI                                                     |
| Warranty       | 12 months                                                       |
| Finish Options | Anthracite Grey, Orange, Transparent, Transparent Orange, White |

#### **Product Dimensions**