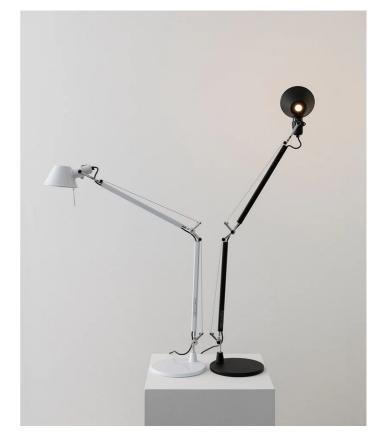

## Tolomeo Table Lamp

by Michele de Lucchi

An icon of Italian design from the minds of Michele De Lucchi and Giancarlo Fassina. First launched in 1987, Tolomeo is characterized by clean, minimalist lines and a robust aluminium structure. A distinctive element of the Tolomeo is its articulated arm system which allows for easy adjustment of height and tilt, while a stamped aluminum reflector in the lamp head ensures uniform light distribution. Tolomeo's timeless elegance and impeccable functionality has been recognised by numerous international awards, including the prestigious Compasso d'Oro. Made in Italy by Artemide.