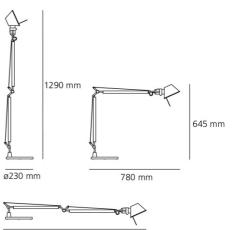

## Tolomeo Table Lamp

by Michele de Lucchi

An icon of Italian design from the minds of Michele De Lucchi and Giancarlo Fassina. First launched in 1987, Tolomeo is characterized by clean, minimalist lines and a robust aluminium structure. A distinctive element of the Tolomeo is its articulated arm system which allows for easy adjustment of height and tilt, while a stamped aluminum reflector in the lamp head ensures uniform light distribution. Tolomeo's timeless elegance and impeccable functionality has been recognised by numerous international awards, including the prestigious Compasso d'Oro. Made in Italy by Artemide.