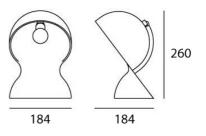

## Melbourne

272 Toorak Rd, South Yarra VIC 3141 melbourne@mondoluce.com 03 9826 2232 Sydney 439 Crown St, Surry Hills NSW 2010 sydney@mondoluce.com 02 9690 2667

Product Dimensions

| Designer       | Vico Magistretti     |
|----------------|----------------------|
| Supplier       | Artemide             |
| Country        | Italy                |
| SKU            | ART LT/DALU          |
| Warranty       | 12 months            |
| Finish Options | Black, Orange, White |