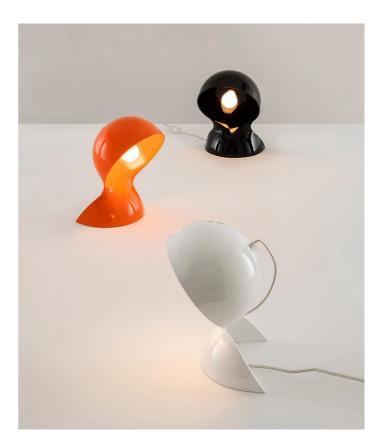

## Dalu Table Lamp

by Vico Magistretti

This re-creation of Vico Magistretti's Dalu table lamp captures the revolutionary spirit of 1960s design through its flowing thermoplastic form. Originally conceived during the psychedelic era, Magistretti's iconic silhouette maintains its cultural resonance today. The molded single-piece construction-available in contemporary color finishes-honors its heritage while adapting to modern interiors. More than lighting, Dalu embodies a timeless design philosophy that continues to inspire. Made in Italy by Artemide.

## Melbourne

272 Toorak Rd, South Yarra VIC 3141 melbourne@mondoluce.com 03 9826 2232 Sydney 439 Crown St, Surry Hills NSW 2010 sydney@mondoluce.com 02 9690 2667

Product Dimensions

| Designer       | Vico Magistretti     |
|----------------|----------------------|
| Supplier       | Artemide             |
| Country        | Italy                |
| SKU            | ART LT/DALU          |
| Warranty       | 12 months            |
| Finish Options | Black, Orange, White |