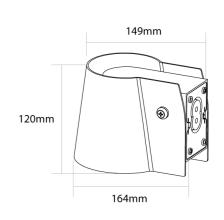

nimalist contemporary wall light rated IP65 for exterior applications. Available in single LED downlight (Fixed 1) or double up and down light (Fixed 2) version with rust shade cover. Bulk quantities available for large-scale projects.



| Supplier                                          | Studio Italia                    |
|---------------------------------------------------|----------------------------------|
| Country                                           | China                            |
| SKU                                               | SI A/SLIDE/CONE                  |
| Warranty                                          | 2yr commercial / 3yr residential |
| Version Options Fixed 1 (Down), Fixed 2 (Up+Down) |                                  |

### Product Dimensions