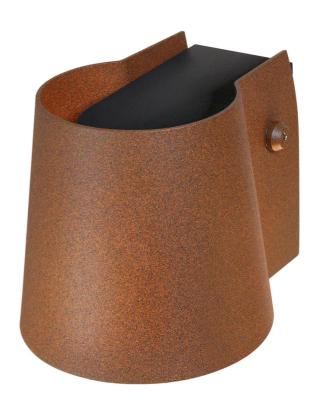

# Slide Cone Exterior Wall Light

by

Slide Cone is a minimalist contemporary wall light rated IP65 for exterior applications. Available in single LED downlight (Fixed 1) or double up and down light (Fixed 2) version with rust shade cover. Bulk quantities available for large-scale projects.