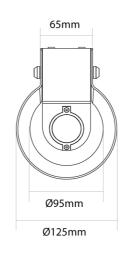

minimalist contemporary wall light rated IP65 for exterior applications. Available in single LED downlight (Fixed 1) or double up and down light (Fixed 2) version with rust shade cover. Bulk quantities available for large-scale projects.



| Supplier                                          | Studio Italia                    |
|---------------------------------------------------|----------------------------------|
| Country                                           | China                            |
| SKU                                               | SI A/SLIDE/CONE                  |
| Warranty                                          | 2yr commercial / 3yr residential |
| Version Options Fixed 1 (Down), Fixed 2 (Up+Down) |                                  |

### Product Dimensions