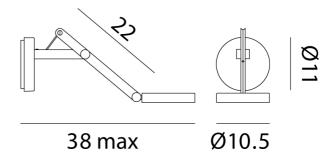

## String W0 Wall Light (TW)

by Dante Donegani and Giovanni Lauda

The String W0 Wall Light by Rotaliana realises modern design in a highly functional form. The adjustable head, made of moulded plastic, is easy to handle thanks to its ring shape. An adjustable arm in extruded aluminium is balanced by an elastic cable, sheathed in synthetic-coloured fabric. A touch-sensitive tuneable-white switch within the lamp's head adjusts the LED light's luminosity and colour temperature (2500K to 4000K). Available in various contemporary finishes with three cable colour options. Made in Italy.