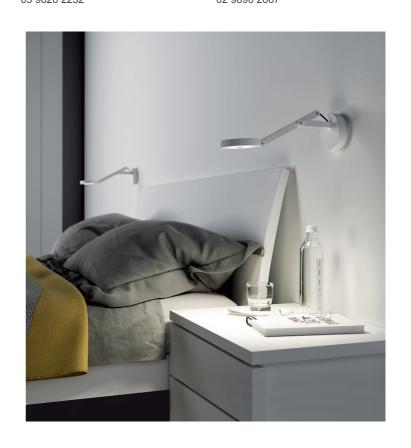

## String W0 Wall Light (TW)

by Dante Donegani and Giovanni Lauda

The String W0 Wall Light by Rotaliana realises modern design in a highly functional form. The adjustable head, made of moulded plastic, is easy to handle thanks to its ring shape. An adjustable arm in extruded aluminium is balanced by an elastic cable, sheathed in synthetic-coloured fabric. A touch-sensitive tuneable-white switch within the lamp's head adjusts the LED light's luminosity and colour temperature (2500K to 4000K). Available in various contemporary finishes with three cable colour options. Made in Italy.