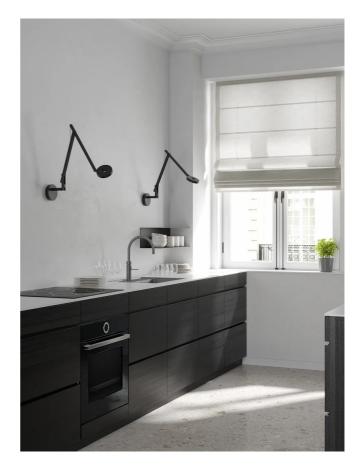

## String W2 Mini Wall Light (TW)

by Dante Donegani and Giovanni Lauda

The String W2 Mini Wall Light by Rotaliana realises modern design in a highly functional form. The adjustable head, made of moulded plastic, is easy to handle thanks to its ring shape. Two adjustable arms in extruded aluminium are balanced by an elastic cable, sheathed in synthetic-coloured fabric. A touchsensitive tuneable-white switch within the lamp's head adjusts the LED light's luminosity and colour temperature (2500K to 4000K). Available in various contemporary finishes with three cable colour options. Made in Italy.