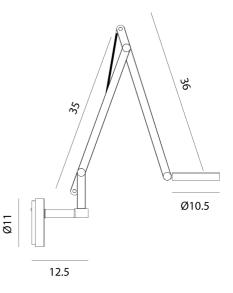

## String W2 Mini Wall Light (TW)

by Dante Donegani and Giovanni Lauda

The String W2 Mini Wall Light by Rotaliana realises modern design in a highly functional form. The adjustable head, made of moulded plastic, is easy to handle thanks to its ring shape. Two adjustable arms in extruded aluminium are balanced by an elastic cable, sheathed in synthetic-coloured fabric. A touchsensitive tuneable-white switch within the lamp's head adjusts the LED light's luminosity and colour temperature (2500K to 4000K). Available in various contemporary finishes with three cable colour options. Made in Italy.

Product Dimensions

| k Bronze, Gold, |
|-----------------|
|                 |
|                 |