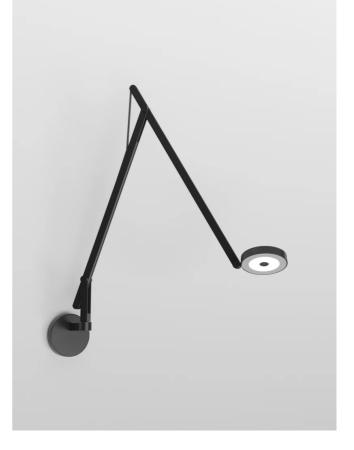

## String W2 Wall Light (TW)

by Dante Donegani and Giovanni Lauda

The String W2 Wall Light by Rotaliana realises modern design in a highly functional form. The adjustable head, made of moulded plastic, is easy to handle thanks to its ring shape. Two adjustable arms in extruded aluminium are balanced by an elastic cable, sheathed in synthetic-coloured fabric. A touch-sensitive tuneablewhite switch within the lamp's head adjusts the LED light's luminosity and colour temperature (2500K to 4000K). Available in various contemporary finishes with three cable colour options. Made in Italy.