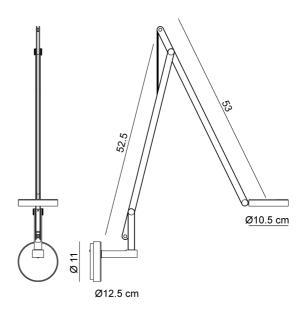

ture (2500K to 4000K). Available in various contemporary finishes with three cable colour options. Made in Italy.



| Dante Donegani and Giovanni Lauda                                    |
|----------------------------------------------------------------------|
| Rotaliana                                                            |
| Italy                                                                |
| RO A/STRING/W2/TW                                                    |
| 2yr commercial / 3yr residential                                     |
| Black, Bronze, Champagne, Dark Bronze, Gold, Graphite, Silver, White |
| Black, Orange, Silver                                                |
|                                                                      |

**Product Dimensions**