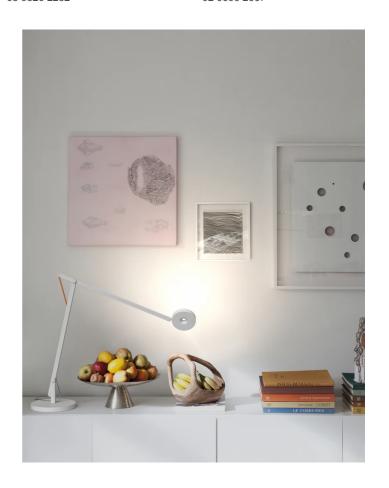

## String T1 Table Lamp (TW)

by Dante Donegani and Giovanni Lauda

The String T1 Table Lamp by Rotaliana realises modern design in a highly functional form. The adjustable head, made of moulded plastic, is easy to handle thanks to its ring shape. Two adjustable arms in extruded aluminium are balanced by an elastic cable, sheathed in synthetic-coloured fabric, and by an aluminium and cast-iron ballast base. A touch-sensitive tuneable-white switch within the lamp's head adjusts the LED light's luminosity and colour temperature (2500K to 4000K). Available in various contemporary finishes with three cable colour options. Made in Italy.