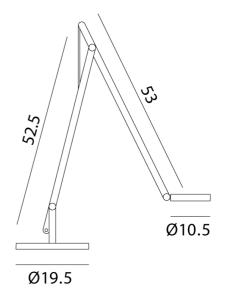

----------|----------------------------------------------------------------------|
| Supplier                | Rotaliana                                                            |
| Country                 | Italy                                                                |
| SKU                     | RO LT/STRING/T1/TW                                                   |
| Warranty                | 2yr commercial / 3yr residential                                     |
| Finish Options          | Black, Bronze, Champagne, Dark Bronze, Gold, Graphite, Silver, White |
| Cable Colour<br>Options | Black, Orange, Silver                                                |
|                         |                                                                      |

## Product Dimensions