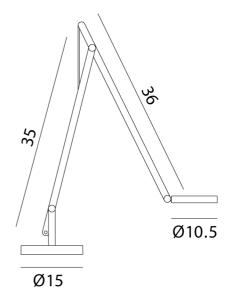

rature (2500K to 4000K). Available in various contemporary finishes with three cable colour options. Made in Italy.



| Dante Donegani and Giovanni Lauda                                    |
|----------------------------------------------------------------------|
| Rotaliana                                                            |
| Italy                                                                |
| RO LT/STRING/T1/MINI/TW                                              |
| 2yr commercial / 3yr residential                                     |
| Black, Bronze, Champagne, Dark Bronze, Gold, Graphite, Silver, White |
| Black, Orange, Silver                                                |
|                                                                      |

## Product Dimensions