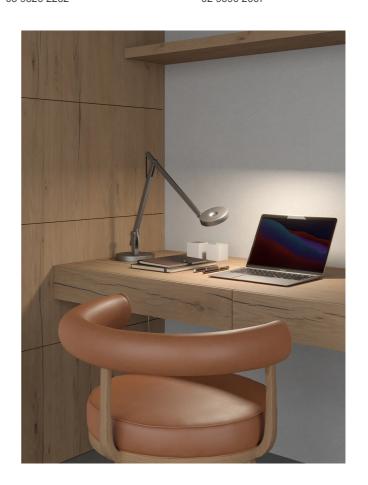

## String T1 Mini Table Lamp (TW)

by Dante Donegani and Giovanni Lauda

The String T1 Mini Table Lamp by Rotaliana realises modern design in a highly functional form. The adjustable head, made of moulded plastic, is easy to handle thanks to its ring shape. Two adjustable arms in extruded aluminium are balanced by an elastic cable, sheathed in synthetic-coloured fabric, and by an aluminium and cast-iron ballast base. A touch-sensitive tuneable-white switch within the lamp's head adjusts the LED light's luminosity and colour temperature (2500K to 4000K). Available in various contemporary finishes with three cable colour options. Made in Italy.

| Dante Donegani and Giovanni Lauda                                    |
|----------------------------------------------------------------------|
| Rotaliana                                                            |
| Italy                                                                |
| RO LT/STRING/T1/MINI/TW                                              |
| 2yr commercial / 3yr residential                                     |
| Black, Bronze, Champagne, Dark Bronze, Gold, Graphite, Silver, White |
| Black, Orange, Silver                                                |
|                                                                      |