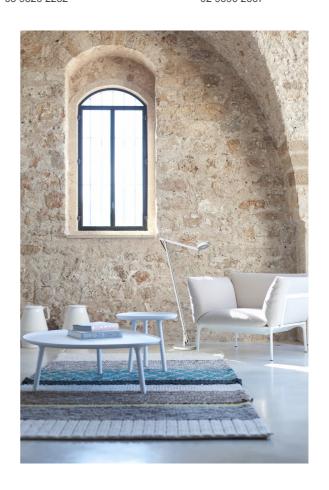

## String F1 Floor Lamp (TW)

by Dante Donegani and Giovanni Lauda

The String Floor Lamp by Rotaliana realises modern design in a highly functional form ideal for task lighting and indirect illumination. The adjustable head, made of moulded plastic, is easy to handle thanks to its ring shape. Two adjustable arms in extruded aluminium are balanced by an elastic cable, sheathed in synthetic-coloured fabric, and by an aluminium and cast-iron ballast base. A touch-sensitive tuneable-white switch within the lamp's head adjusts the LED light's luminosity and colour temperature (2500K to 4000K). Available in various contemporary finishes with three cable colour options. Made in Italy.