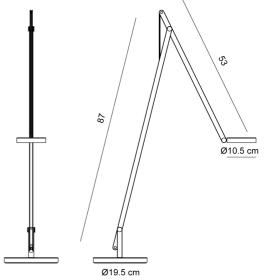

----------|----------------------------------------------------------------------|
| Supplier                | Rotaliana                                                            |
| Country                 | Italy                                                                |
| SKU                     | RO PT/STRING/F1/TW                                                   |
| Warranty                | 2yr commercial / 3yr residential                                     |
| Finish Options          | Black, Bronze, Champagne, Dark Bronze, Gold, Graphite, Silver, White |
| Cable Colour<br>Options | Black, Orange, Silver                                                |
|                         |                                                                      |

## Product Dimensions