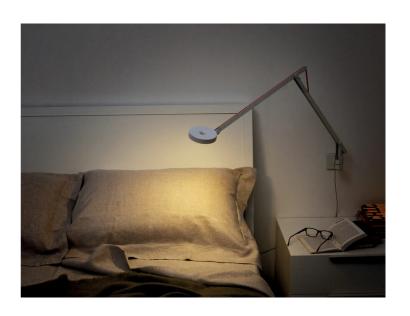

# String W1 Wall Light (TW)

by Dante Donegani and Giovanni Lauda

The String W1 Wall Light by Rotaliana realises modern design in a highly functional form. The adjustable head, made of moulded plastic, is easy to handle thanks to its ring shape. Two adjustable arms in extruded aluminium are balanced by an elastic cable, sheathed in synthetic-coloured fabric. A touch-sensitive tuneable-white switch within the lamp's head adjusts the LED light's luminosity and colour temperature (2500K to 4000K). String W1 comes with flex and plug for easy installation (not hard wired). Available in various contemporary finishes with three cable colour options. Made in Italy.