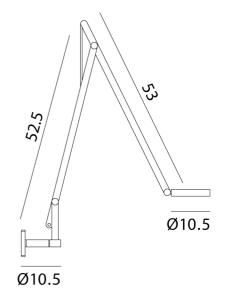

| Dante Donegani and Giovanni Lauda                                    |
|-------------------------|----------------------------------------------------------------------|
| Supplier                | Rotaliana                                                            |
| Country                 | Italy                                                                |
| SKU                     | RO A/STRING/W1/TW                                                    |
| Warranty                | 2yr commercial / 3yr residential                                     |
| Finish Options          | Black, Bronze, Champagne, Dark Bronze, Gold, Graphite, Silver, White |
| Cable Colour<br>Options | Black, Orange, Silver                                                |

### **Product Dimensions**