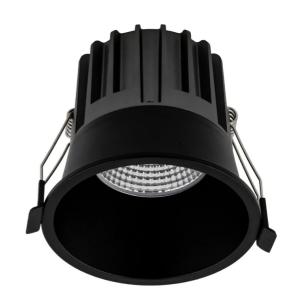

## Ratio 100 Downlight

by Arcolight

The Arcolight Ratio 100 is a high-performing and cost-effective downlight. Equipped with a 13W LED with 90+ colour rendering and 60-degree reflector, Ratio 100 is ideal for general lighting needs in commercial and residential projects. Rated IP44 and IC-4. Available in textured black or white finish with Phase Cut or Dali dimming. The Ratio 100 Downlight is part of the Arcolight collection, showcasing premium architectural lighting curated by Studio Italia.