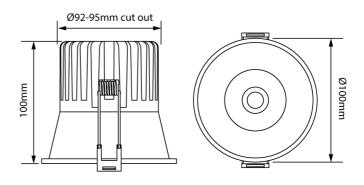

ht                        |
|-------------------------------------------------------|----------------------------------|
| Supplier                                              | Studio Italia                    |
| Country                                               | China                            |
| SKU                                                   | ARCO RATIO/100                   |
| Warranty                                              | 2yr commercial / 3yr residential |
| Finish Options                                        | Textured Black, Textured White   |
| Version Options Dali, Push-dimming, Phase Cut dimming |                                  |
|                                                       |                                  |

## **Product Dimensions**