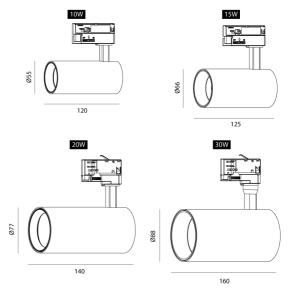

| Designer        | Arcolight                                                                                                                                                                                                                  |
|-----------------|----------------------------------------------------------------------------------------------------------------------------------------------------------------------------------------------------------------------------|
| Supplier        | Studio Italia                                                                                                                                                                                                              |
| Country         | China                                                                                                                                                                                                                      |
| SKU             | ARCO ROGUE                                                                                                                                                                                                                 |
| Warranty        | 2yr commercial / 3yr residential                                                                                                                                                                                           |
| Size Options    | 10W, 15W, 20W, 30W                                                                                                                                                                                                         |
| Finish Options  | Black, White                                                                                                                                                                                                               |
| Version Options | 3-Circuit with 15D Lens, 3-Circuit with 24D Lens, 3-Circuit with 36D Lens, 3-Circuit with 50D Lens, Single Circuit with 15D Lens, Single Circuit with 24D Lens, Single Circuit with 36D Lens, Single Circuit with 50D Lens |

## Product Dimensions