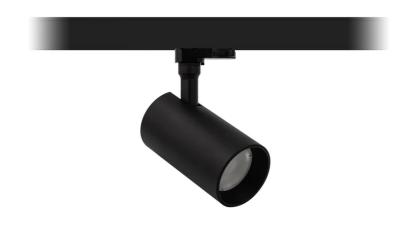

## Rogue Track Light

by Arcolight

The Arcolight Rogue Track Light is a versatile solution designed for both commercial and residential spaces. Offered in single or 3-circuit track options, it comes in four sizes and four beam angles, ensuring adaptability to various applications. Available standard in textured black or white finishes with matching matte trims (customisations available on request). The Rogue Track Light is a key feature of the Arcolight collection, showcasing premium architectural lighting curated by Studio Italia.