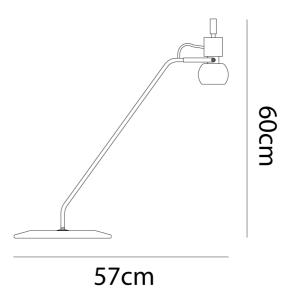

ised in 2007 with De Lucchi himself with Alberto Nason to make the most of contemporary production methods.



| Designer       | Michele de Lucchi                                                            |
|----------------|------------------------------------------------------------------------------|
| Supplier       | Vistosi                                                                      |
| Country        | Italy                                                                        |
| SKU            | MKT VI LT/VEGA                                                               |
| Warranty       | 12 months                                                                    |
| Finish Options | Blue diffuser with yellow + green top, Yellow diffuser with green + blue top |