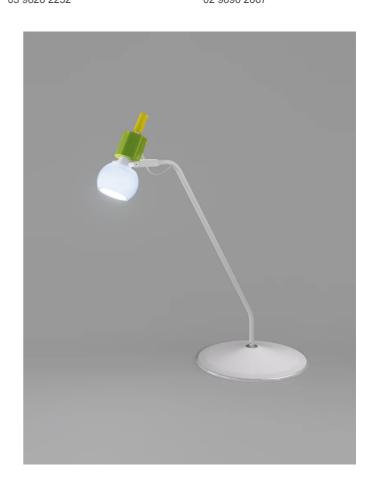

## Vega Table Lamp

by Michele de Lucchi

Designed by Michele De Lucchi for Vistosi in 1982, the Vega table lamp bares many of the hallmarks of his Memphis period where De Lucchi rose to prominence. Vega is composed of atypical shapes which create it's unique form. Vega is offered in a standard white finish for versatile application, or in a bright multi-coloured finish characteristic of pure Memphis. This version of the Vega was revised in 2007 with De Lucchi himself with Alberto Nason to make the most of contemporary production methods.