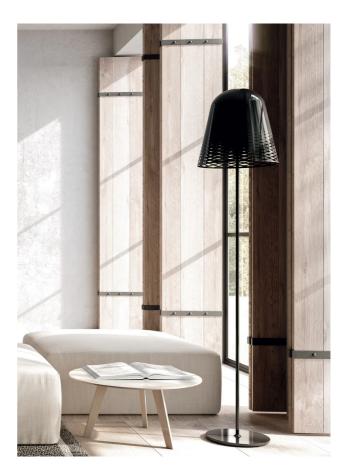

## Capri Floor Lamp

by Dante Donegani and Giovanni Lauda

The design of the Capri Floor Lamp is a synthesis between modern design and imagination, utilising the organic shape and texture created through the 3D laser cuts, which help diffuse the direct light emitted. Available in gloss black, gloss white, or satin bronze finish.