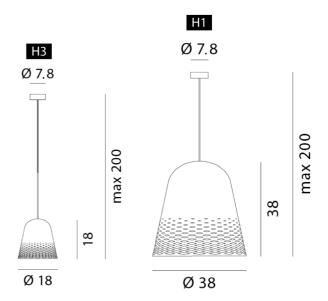

| Designer       | Dante Donegani and Giovanni Lauda                                                              |
|----------------|------------------------------------------------------------------------------------------------|
| Supplier       | Rotaliana                                                                                      |
| Country        | Italy                                                                                          |
| SKU            | MKT RO S/CAPRI                                                                                 |
| Warranty       | 12 months                                                                                      |
| Size Options   | Large (H1), Small (H3)                                                                         |
| Finish Options | Black Gloss/Black Cable, Black Gloss/Red Cable, White Gloss/Black Cable, White Gloss/Red Cable |

### Product Dimensions