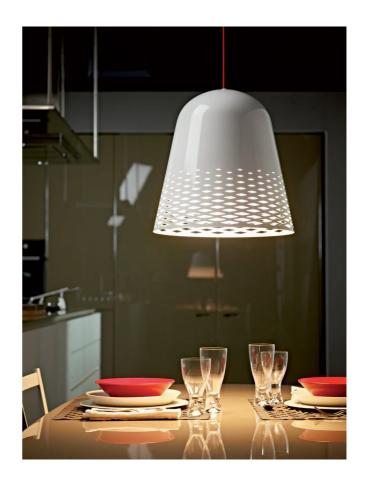

# Capri Pendant

by Dante Donegani and Giovanni Lauda

The design of the Capri Pendant is a synthesis between modern design and imagination, utilising the organic shape and texture created through the 3D laser cuts, which help diffuse the direct light emitted. Capri shade features an interior white matte finish and is available in gloss black or white exterior with either black, white or red PVC cabling.