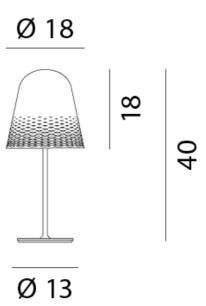

da

The design of the Capri Table Lamp is a synthesis between modern design and imagination, utilising the organic shape and texture created through the 3D laser cuts, which help diffuse the direct light emitted. Available in gloss black, gloss white, or satin bronze finish in two size options.



| Designer       | Dante Donegani and Giovanni Lauda      |
|----------------|----------------------------------------|
| Supplier       | Rotaliana                              |
| Country        | Italy                                  |
| SKU            | MKT RO LT/CAPRI                        |
| Warranty       | 12 months                              |
| Size Options   | Large (T1), Small (T2)                 |
| Finish Options | Black Gloss, Satin Bronze, White Gloss |

Product Dimensions