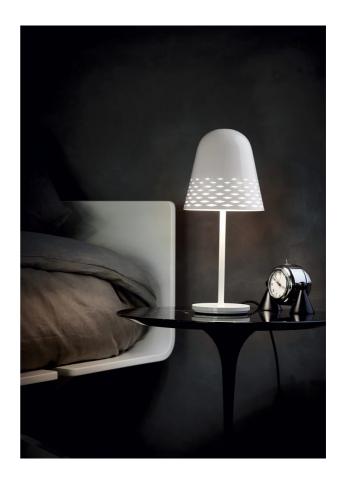

## Capri Table Lamp

by Dante Donegani and Giovanni Lauda

The design of the Capri Table Lamp is a synthesis between modern design and imagination, utilising the organic shape and texture created through the 3D laser cuts, which help diffuse the direct light emitted. Available in gloss black, gloss white, or satin bronze finish in two size options.