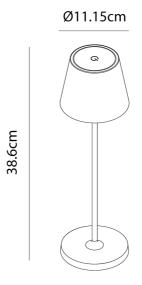

s energy-efficient LED technology and a touch-sensor on top for stepless dimming and three-stage color temperature adjustments. With an IP54 rating, it is suitable for outdoor and wet environments, making it perfect for commercial use. The cone-shaped shade and durable powder-coated aluminium base provide a chic look, while its wireless design offers maximum flexibility, delivering adjustable, comfortable lighting for various applications.



| Supplier       | Studio Italia                    |
|----------------|----------------------------------|
| Country        | China                            |
| SKU            | SI LT/MOSSA                      |
| Warranty       | 2yr commercial / 3yr residential |
| Finish Options | Black, White                     |

### **Product Dimensions**