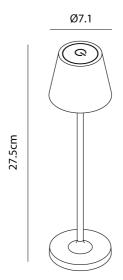

by

Mossa Mini is a compact version of the highly versatile Mossa Table Lamp. Rechargeable via a USB base, it features energy-efficient LED technology and a touch sensor on top for stepless dimming and three-stage colour temperature adjustments. With an IP54 rating, it is suitable for outdoor and wet environments. Its compact size and wireless design offer maximum flexibility, delivering adjustable, comfortable lighting wherever it's needed.



| Supplier       | Studio Italia                    |
|----------------|----------------------------------|
| Country        | China                            |
| SKU            | SI LT/MOSSA/MINI                 |
| Warranty       | 2yr commercial / 3yr residential |
| Finish Options | Blue, Bronze, Gold, Green, Pink  |

#### Product Dimensions