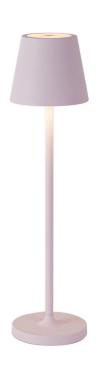

## Mossa Mini Portable Table Lamp

by

Mossa Mini is a compact version of the highly versatile Mossa Table Lamp. Rechargeable via a USB base, it features energy-efficient LED technology and a touch sensor on top for stepless dimming and three-stage colour temperature adjustments. With an IP54 rating, it is suitable for outdoor and wet environments. Its compact size and wireless design offer maximum flexibility, delivering adjustable, comfortable lighting wherever it's needed.