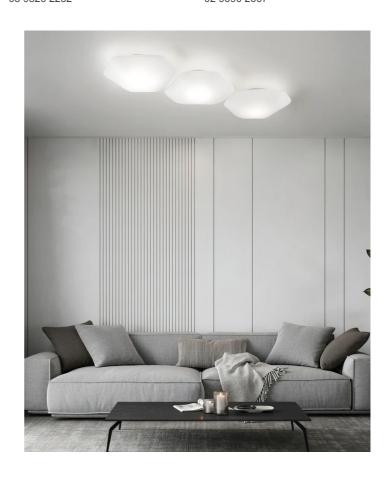

## Modulor Ceiling Wall Light

by Pio and Tito Toso

The Modulor collection, designed by architects Pio and Tito Toso, offers a modular lighting solution made from blown glass that is perfect for both large and small spaces. Its unique hexagonal shape can be mounted individually or combined with other elements to create custom compositions, either on walls or suspended. The thin glass, crafted by Vetreria Vistosis master glassblowers, gives Modulor a modern yet versatile aesthetic suitable for classic environments. With integrated LED technology, the lamps provide uniform, diffuse, and glare-free lighting.