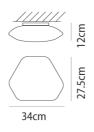

walls or suspended. The thin glass, crafted by Vetreria Vistosis master glassblowers, gives Modulor a modern yet versatile aesthetic suitable for classic environments. With integrated LED technology, the lamps provide uniform, diffuse, and glare-free lighting.



| Designer                 | Pio and Tito Toso                |
|--------------------------|----------------------------------|
| Supplier                 | Vistosi                          |
| Country                  | Italy                            |
| SKU                      | VI PL/MODULOR                    |
| Warranty                 | 2yr commercial / 3yr residential |
| Size Options             | Large, Medium                    |
| Version Options E27, LED |                                  |

## Product Dimensions