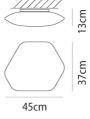

s or suspended. The thin glass, crafted by Vetreria Vistosis master glassblowers, gives Modulor a modern yet versatile aesthetic suitable for classic environments. With integrated LED technology, the lamps provide uniform, diffuse, and glare-free lighting.



| Designer                 | Pio and Tito Toso                |
|--------------------------|----------------------------------|
| Supplier                 | Vistosi                          |
| Country                  | Italy                            |
| SKU                      | VI PL/MODULOR                    |
| Warranty                 | 2yr commercial / 3yr residential |
| Size Options             | Large, Medium                    |
| Version Options E27, LED |                                  |

## Product Dimensions