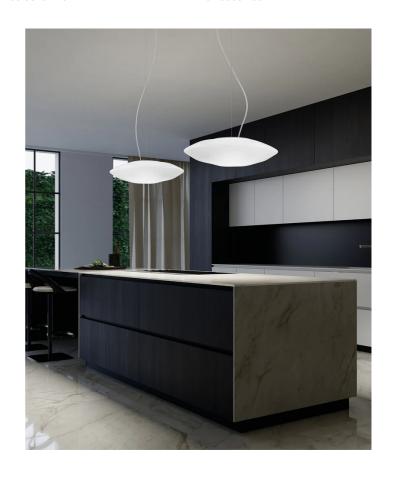

## **Modulor Pendant**

by Pio and Tito Toso

The Modulor collection, designed by architects Pio and Tito Toso, offers a modular lighting solution made from blown glass that is perfect for both large and small spaces. Its unique hexagonal shape can be mounted individually or combined with other elements to create custom compositions, either on walls or suspended. The thin glass, crafted by Vetreria Vistosis master glassblowers, gives Modulor a modern yet versatile aesthetic suitable for classic environments. With integrated LED technology, the lamps provide uniform, diffuse, and glare-free lighting.