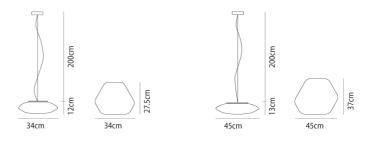

ue hexagonal shape can be mounted individually or combined with other elements to create custom compositions, either on walls or suspended. The thin glass, crafted by Vetreria Vistosis master glassblowers, gives Modulor a modern yet versatile aesthetic suitable for classic environments. With integrated LED technology, the lamps provide uniform, diffuse, and glare-free lighting.



| Designer                 | Pio and Tito Toso |
|--------------------------|-------------------|
| Supplier                 | Vistosi           |
| Country                  | Italy             |
| SKU                      | VI S/MODULOR      |
| Warranty                 | 12 months         |
| Size Options             | Large, Medium     |
| Version Options E27, LED |                   |

## Product Dimensions